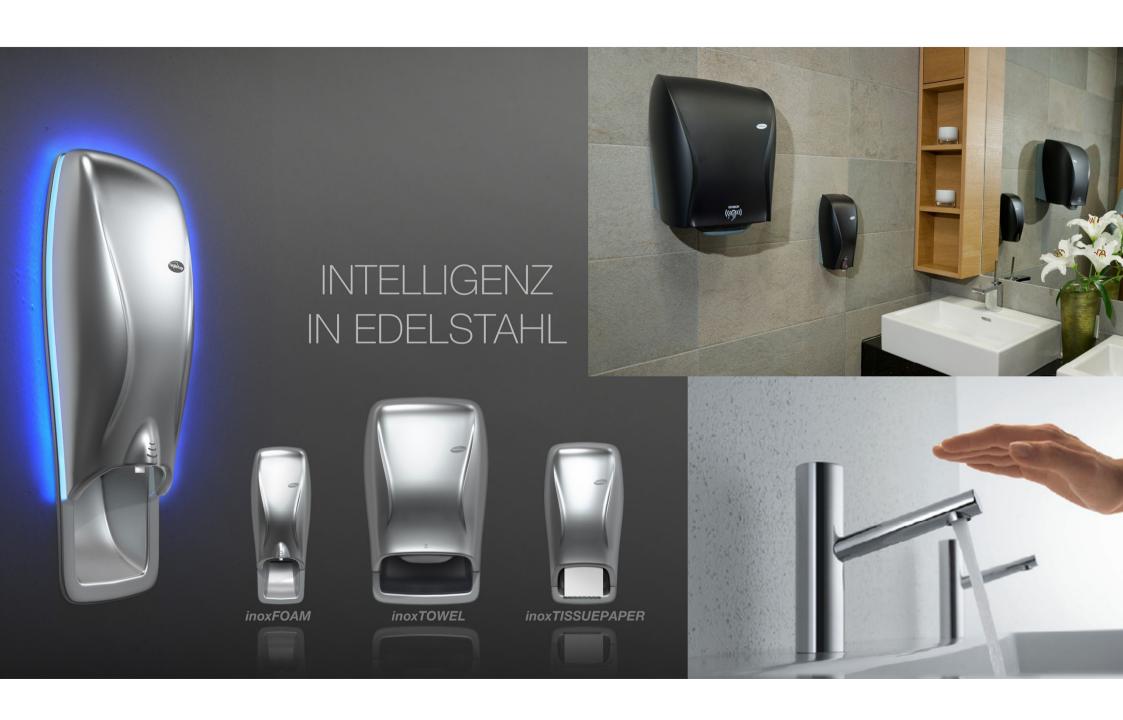

## senseMANAGMENT

Hygienelösung trifft auf die digitale Welt



# Hagleitner senseMANAGEMENT





















## talk to the devices





## and listen to them





## up to 28 SENSORS per device



## HAGLEITNER senseMANAGEMENT.

## a permanent flow of information.





Real Time information Real Time analytics Real Time logic Big Data



### Hauptmenü > Übersicht



## Übersicht

### Untergeordnete Räumlichkeiten





#### Alle Geräte mit Alarm



XIBU senseCOUNTER

Bitte wählen sie diese Kachel für alle Geräte dieses Typs



XIBU senseDISINFECT

Bitte wählen sie diese Kachel für alle Geräte dieses Typs



XIBU sensePAPERBOX

Bitte wählen sie diese Kachel für alle Geräte dieses Typs



XIBU senseTISSUE

Bitte wählen sie diese Kachel für alle Geräte dieses Typs

# 2 4

# Geräte nach Räumlichkeiten Hotel: 2. Etage



### Untergeordnete Räumlichkeiten



#### Alle Geräte mit Alarm



#### XIB