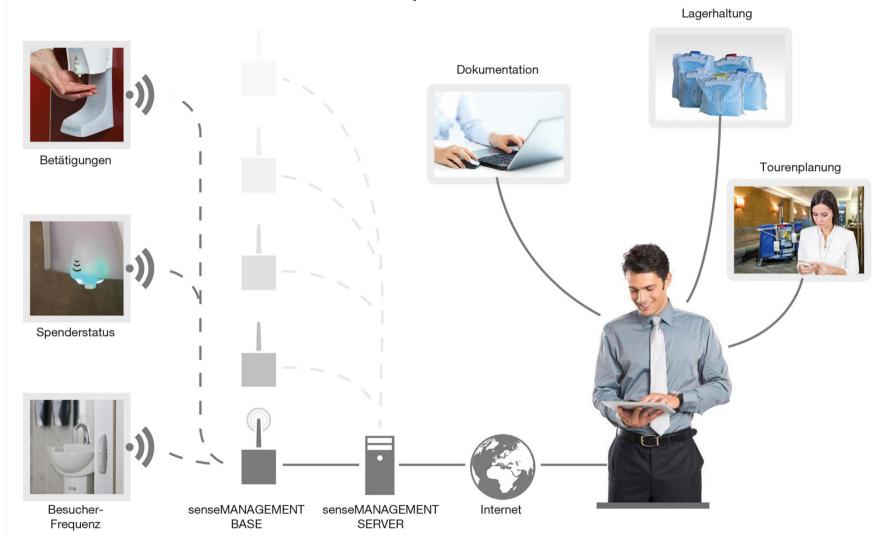

## HAGLEITNER senseMANAGEMENT.

## a permanent flow of information.

Real Time information Real Time analytics Real Time logic Big Data