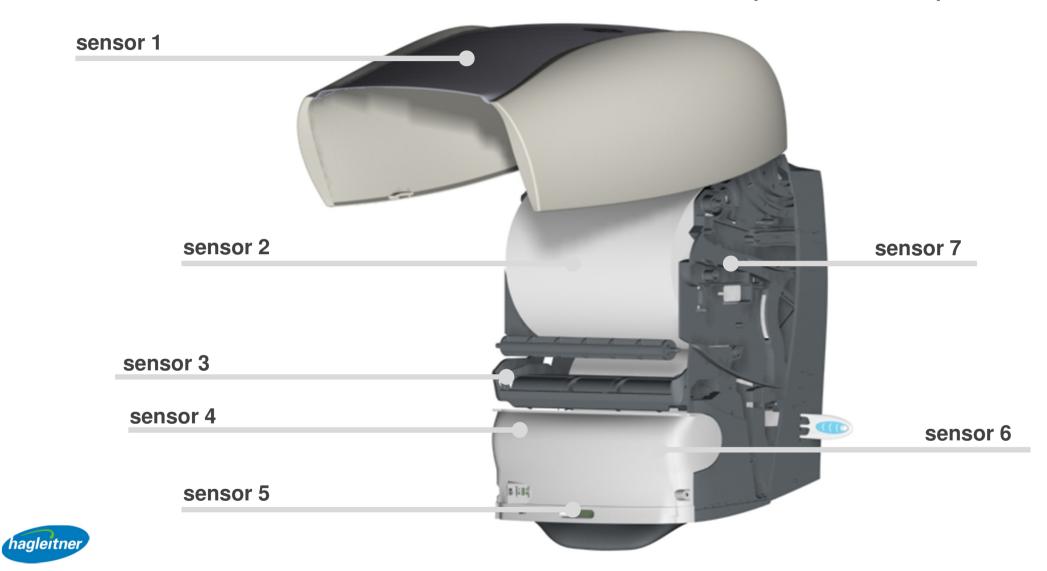

## senseMANAGMENT

Hygienelösung trifft auf die digitale Welt



# Hagleitner senseMANAGEMENT





















## talk to the devices





## and listen to them





## up to 28 SENSORS per device



## HAGLEITNER senseMANAGEMENT.

## a permanent flow of information.





Real Time information Real Time analytics Real Time logic Big Data



### Hauptmenü > Übersicht



## Übersicht

### Untergeordnete Räumlichkeiten





#### Alle Geräte mit Alarm



XIBU senseCOUNTER

Bitte wählen sie diese Kachel für alle Geräte dieses Typs



XIBU senseDISINFECT

Bitte wählen sie diese Kachel für alle Geräte dieses Typs



XIBU sensePAPERBOX

Bitte wählen sie diese Kachel für alle Geräte dieses Typs



XIBU senseTISSUE

Bitte wählen sie diese Kachel für alle Geräte dieses Typs

# 2 4

# Geräte nach Räumlichkeiten Hotel: 2. Etage



### Untergeordnete Räumlichkeiten



#### Alle Geräte mit Alarm



#### XIBU senseCOUNTER

Letzte Aktualisierung 12. August 2014 15:44:59:

Zimmer 1.02 Hotel: Countermo