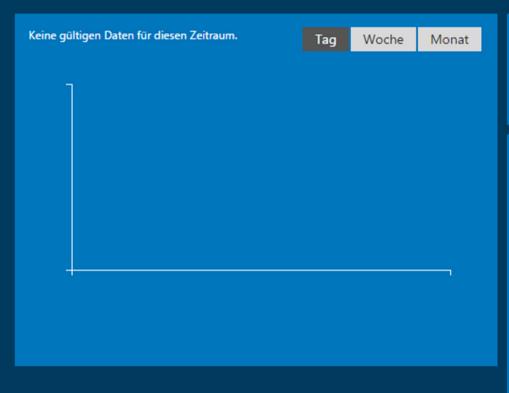

## Übersicht zu Leerständen

#### Zeitpunkte mit Leerständen

| Datum      | Zeit     | Ort                      | Gerätetyp           | Sensor         | Zähler |  |
|------------|----------|--------------------------|---------------------|----------------|--------|--|
| 26.06.2014 | 14:50:43 | Mobile Desinfektion      | XIBU senseDISINFECT | battery_status | 1,00   |  |
| 29.06.2014 | 06:45:18 | Patientenzimmer 114      | XIBU senseDISINFECT | refill_status  | 1,00   |  |
|            | 14:35:59 | Patientenzimmer 124      | XIBU senseDISINFECT | refill_status  | 1,00   |  |
|            | 19:18:01 | Bad 223                  | XIBU senseFOAM      | refill_status  | 1,00   |  |
| 30.06.2014 | 05:54:49 | Bad 122                  | XIBU senseFOAM      | battery_status | 1,00   |  |
| 01.07.2014 | 14:06:13 | WC 319                   | XIBU senseFOAM      | refill_status  | 1,00   |  |
| 03.07.2014 | 08:44:52 | U.A.H. Personal WC Damen | XIBU senseFOAM      | refill_status  | 1,00   |  |
|            | 10:04:55 | Mobile Desinfektion      | XIBU senseDISINFECT | battery_status | 1,00   |  |
|            | 16:30:36 | Mobile Desinfektion      | XIBU senseDISINFECT | refill_status  | 1,00   |  |
| 05.07.2014 | 06:33:13 | Bad 310                  | XIBU senseFOAM      | refill_status  | 1,00   |  |
|            | 09:17:49 | IM Spüle                 | XIBU senseDISINFECT | refill_status  | 1,00   |  |
|            | 11:50:35 | Mobile Desinfektion      | XIBU senseDISINFECT | refill_status  | 1,00   |  |
|            | 12:52:05 | IM Personal WC Damen     | XIBU senseFOAM      | refill_status  | 1,00   |  |
| 06.07.2014 | 00:41:16 | Patientenzimmer 109      | XIBU senseDISINFECT | refill_status  | 1,00   |  |
|            | 04:42:42 | Mobile Desinfektion      | XIBU senseDISINFECT | refill_status  | 1,00   |  |
|            | 07:14:43 | Patientenzimmer 314      | XIBU senseDISINFECT | refill_status  | 1,00   |  |
|            | 08:16:43 | Mobile Desinfektion      | XIBU senseDISINFECT | refill_status  | 1,00   |  |
|            | 14:06:09 | Patientenzimmer 125      | XIBU senseDISINFECT | refill_status  | 1,00   |  |
|            | 16:19:20 | Mobile Desinfektion      | XIBU senseDISINFECT | refill_status  | 1,00   |  |
| 08.07.2014 | 10:56:07 | IM Pflegestützpunkt      | XIBU senseFOAM      | refill_status  | 1,00   |  |
|            | 14:29:22 | Mobile Desinfektion      | XIBU senseDISINFECT | refill_status  | 1,00   |  |
| 09.07.2014 | 13:58:49 | Mobile Desinfektion      | XIBU senseDISINFECT | refill_status  | 1,00   |  |

Anzahl: leerer Tank

88,00

Anzahl: Leere Batterie

17,00

Add Page