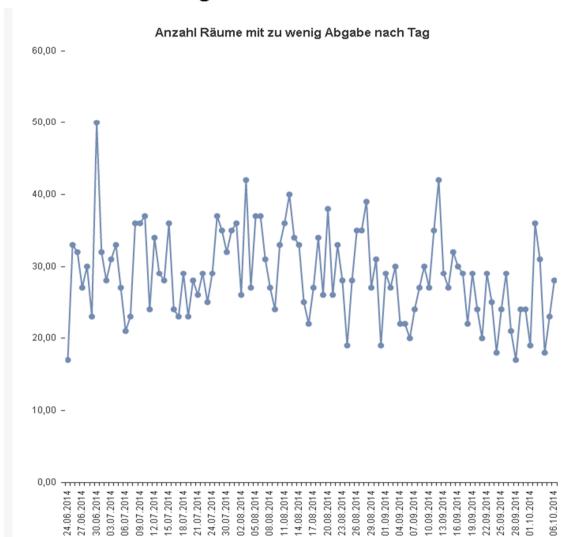

## Übersicht zu Desinfektionsnutzung

Heatmap - Räume mit zu geringer Desinfektionsnutzung

| A.U    | A.U   | Bad   | Bad   | Patie | TKL   |
|--------|-------|-------|-------|-------|-------|-------|-------|-------|-------|-------|-------|-------|-------|-------|
| U.A    | A.U   | Patie | Patie | Bad   | Patie | Patie | Patie | Patie | TKL   | TKL   | Bad   | Bad   | Bad   | IMCU  |
| Patie  | Patie | TKL   | TKL   | TKL   | TKL   | U.A   | U.H   | Bad   | Patie | TKL   | TKL   | TKL   | Bad   |       |
| Bad    | GGB   | IM St | Patie | TKL   | TKL   | A.U   | Bad   | Bad   | Bad   | Bad   | Bad   | Bad   | Patie | TKL   |
| IM Pfl | Patie |       | Patie | Patie | Patie | Bad   | Bad   | Bad   | Dialy | IMCU  | Patie | Patie | TKL   |       |
| TKL    | Bad   |       | Bad   | Bad   | Dialy | Patie | Patie | Patie | Patie | TKL   |       | TKL   | TKL   |       |
| U.A    | A.U   |       | A.U   |       | Patie | TKL   | TKL   | TKL   | Bad   | Patie | Patie | Patie | Patie | Patie |
| Patie  | U.A   | Bad   | Bad   | Bad   | Bad   | Bad   | Patie | Patie | Patie | Bad   | Bad   | Patie | Patie | Patie |
| Bad    | Bad   | Bad   | Bad   | IM Lo | Patie | Patie | Patie | Patie | U.A   | Bad   | Bad   | Bad   | Bad   | Bad   |
| Dialy  | Patie | Patie | Patie | TKL   | Bad   | Bad   | IMCU  | TKL   | TKL   | Bad   | Bad   | Bad   | Dialy | Bad   |
| Bad    | IM Ph | IMCU  | Patie | Patie | Patie | Bad   | IMCU  | Patie | Patie | Bad   | Bad   | IMCU  | Patie | Patie |
| Patie  | U.A   | Bad   | Bad   | Dialy | Patie | Patie | Patie | Patie | Bad   | Bad   | Bad   | Bad   | GGB   | Patie |
| Bad    | Bad   | Bad   | IM Be | VW P  | A.U   | Bad   | Bad   | Patie | U.H   | Dialy | IMCU  | Patie | Bad   | GGB   |
| IMCU   | IMCU  | Bad   | Dialy | Bad   | Bad   | IM Fr | A.U   | Bad   | Bad   | U.H   | A.U   | GGB   | U.A   | Bad   |
| IMCU   | Bad   | IM Di |       |       |       |       |       |       |       |       |       |       |       |       |