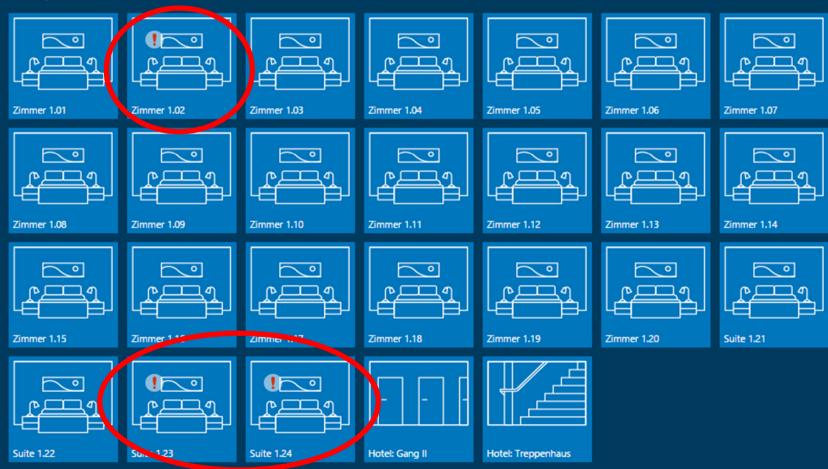

# Geräte nach Räumlichkeiten Hotel: 2. Etage

### Untergeordnete Räumlichkeiten

#### Alle Geräte mit Alarm